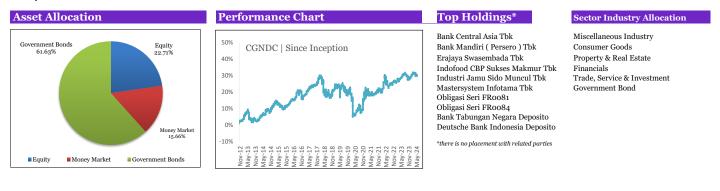

#### **Investment Objective**

Dynamic Click Provides long-term income and profit potential long through strategic allocation on listed stocks in Indonesia Stock Exchange, debt securities and money market instruments.

### \*Past performance is not guarantee / not indicative of future performance

| Fund |  |  |
|------|--|--|
|      |  |  |

| nception date  | : 8-May-12         | Fund Management Fee   | : 2.41 % p.a.  | NAV/Unit at Inception   | : 1,000.00 |
|----------------|--------------------|-----------------------|----------------|-------------------------|------------|
| Currency       | : Rupiah (IDR)     | Total NAV             | : 5.66 billion | NAV Valuation Frequency | : Daily    |
| Custodian Bank | : Deutsche Bank AG | Total NAV (Unit)      | : 4,370,759.71 |                         | -          |
| Risk Category  | : Middle - High    | NAV/Unit (Unit Price) | : 1,295.21     |                         |            |