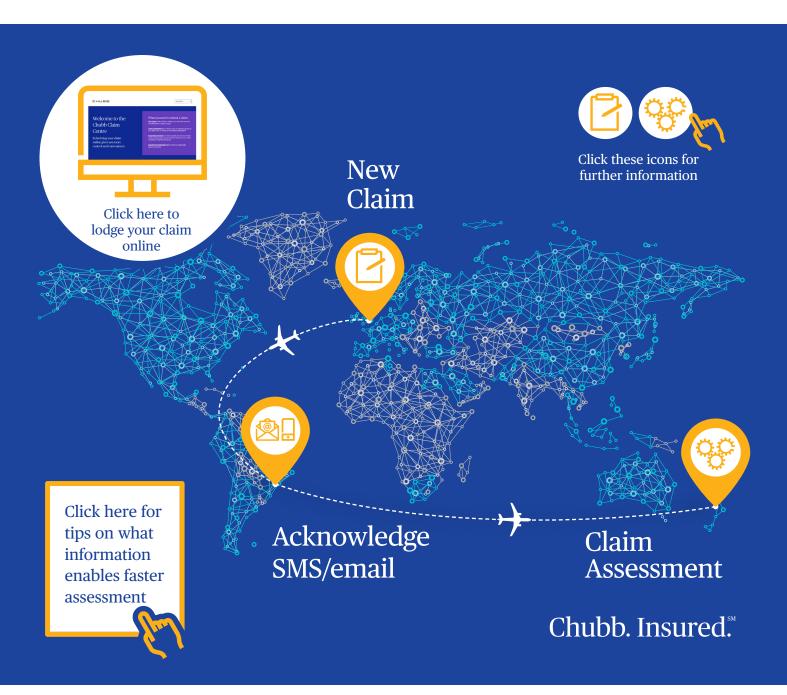

## Chubb Travel Claims Online

A claim can be submitted any time, any place, any where - online is the fastest way to lodge a claim. Providing all of the relevant supporting documents and detailed information will reduce our assessment time and means we can resolve your claim faster.